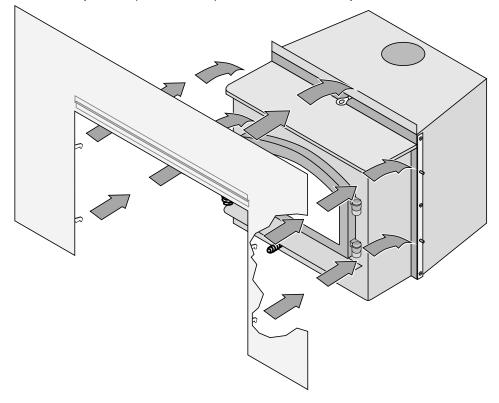

4. Place the insert into position (flue attached). Attach the surround panel as shown below.