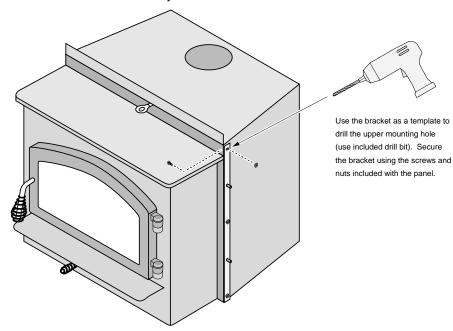

# Revere / 1750i 1 Piece Surround Panel

See SKUs Below

3. Use the included drill bit to drill a hole into the top convection channel as shown in the illustration below. Use the included screws and nuts to fully secure the side brackets.