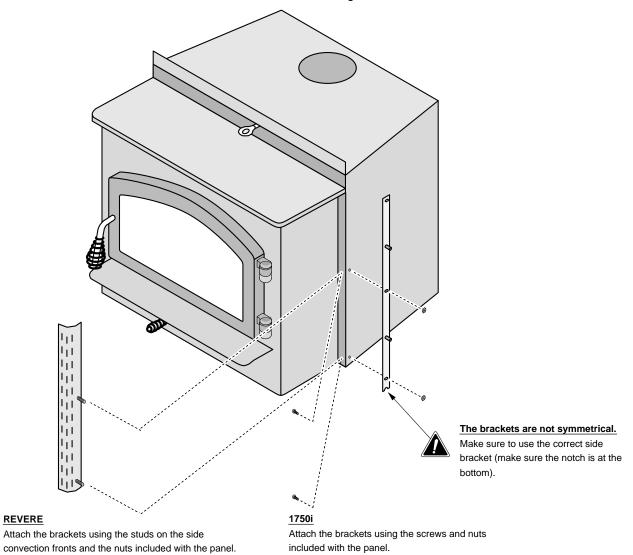

### **Packing List**

- Panel
- Left & Right Panel Mounting Brackets
- (6) 10-24 Pan Head Screws
- (6) 10-24 Nuts
- Drill Bit

### **Installation**

- 1. The insert should be in position, but pulled out slightly to allow access to the sides and top of the insert.
- 2. Attach the side brackets to the side of the insert following the directions below.