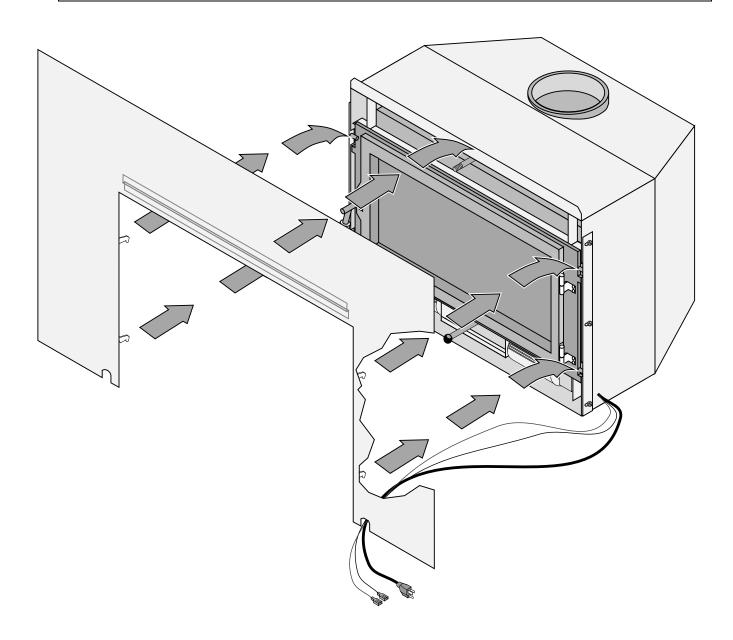

# Large Flush Wood Insert Rectangular: 1 Piece Surround Panel Installation

(SKUs: 96100392, 96100393)

2. Attach the surround panel as shown below.

<u>WARNING</u>: Make sure all wiring is inserted into the cavity between the insert and the fireplace. Failure to do this may cause the wiring to become damaged.

**<u>HINT</u>**: When installing the panel, route the wires through the notch on the bottom of the panel (either side).