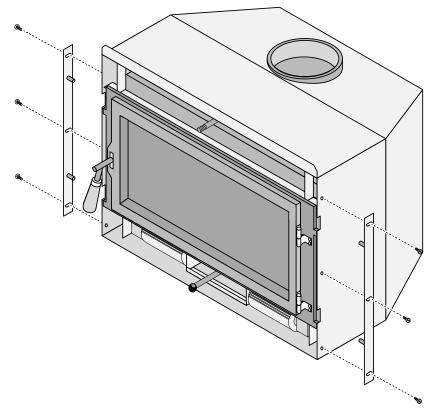

#### **Installation**

1. Before installing, the insert should be in place with the flue attached. Attach the brackets as shown below, using the screws included in the hardware pack with the insert. Make sure the brackets are flush with the front of the convection chamber.