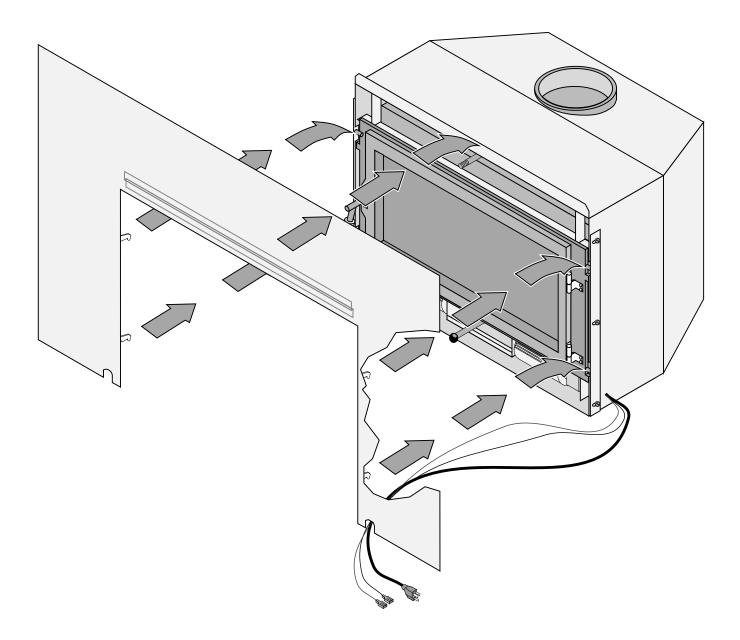

See SKUs Below

2. Attach the surround panel as shown below.

**HINT**: When installing the panel, route the wires through the notch on the bottom of the panel (either side).