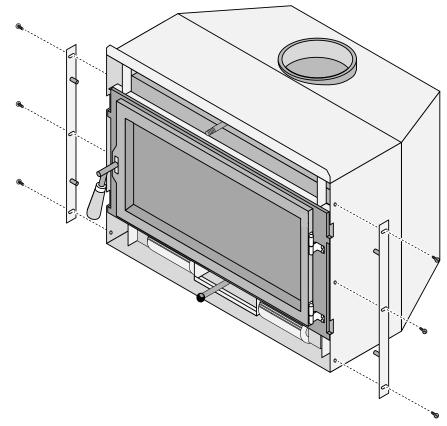

## **Installation**

1. Before installing, the insert should be in place with the flue attached. Attach the brackets as shown below, using the screws included in the hardware pack with the insert. Make sure the brackets are flush with the front of the convection chamber.