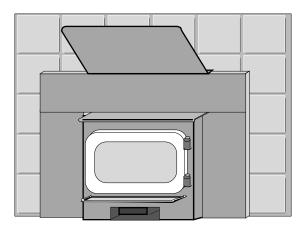

Center the mantel shield over the insert and slide it behind the surround panel.

When in place it will look like this.