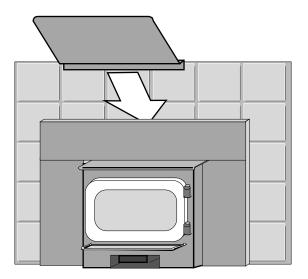

## INSTALLATION INSTRUCTIONS

The mantel shield may be used with the fireplace inserts listed above to reduce the mantel clearance. Follow the clearances listed in the owner's manual.

1. Slide the mantel shield between the top surround panel and facing (see the illustration below). Gravity will hold it in place.

Center the mantel shield over the insert and slide it behind the surround panel.

When in place it will look like this.