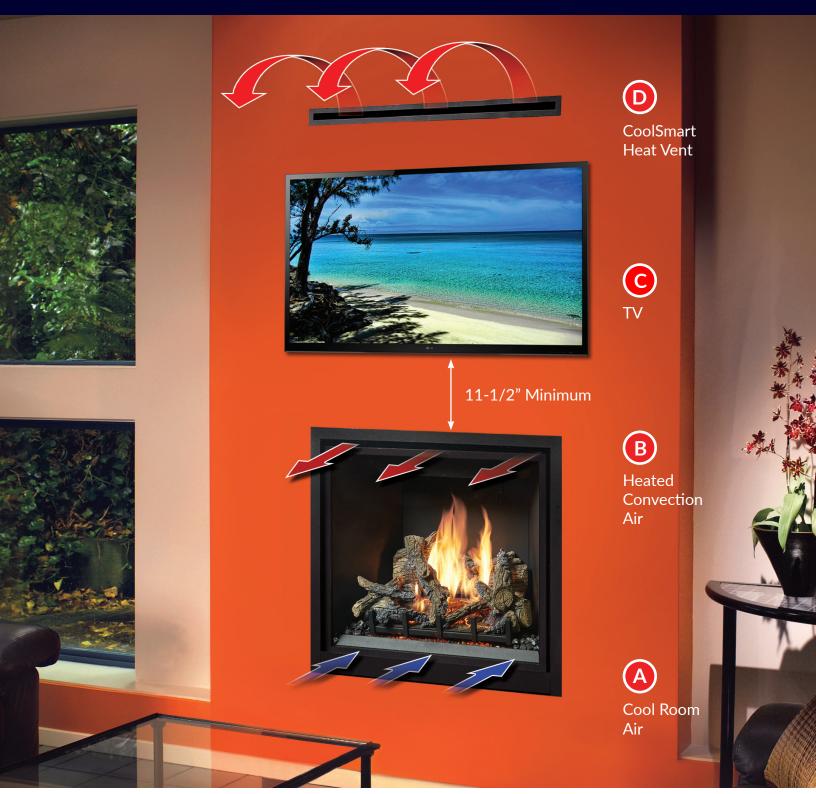

## CoolSmart TV Wall™ (Optional)

- (A) Cool room air is naturally pulled into the bottom of the convection chamber surrounding the firebox.
- (B) If the convection fan is turned on, a major portion of the heated air is returned to the room above the fireviewing glass.
- (C) The CoolSmart TV Wall™ allows a TV to be safely installed above the fireplace (minimum distance above fireplace of 11-1/2").
- (D) If the fan is turned off, cool room air (A) and the majority of the heated convection air (B) are naturally drawn up through the CoolSmart Heat Vent (D) and returned to the room above the TV.

## PB 36 CoolSmart TV Wall Kit ™

(sku# 98900778)