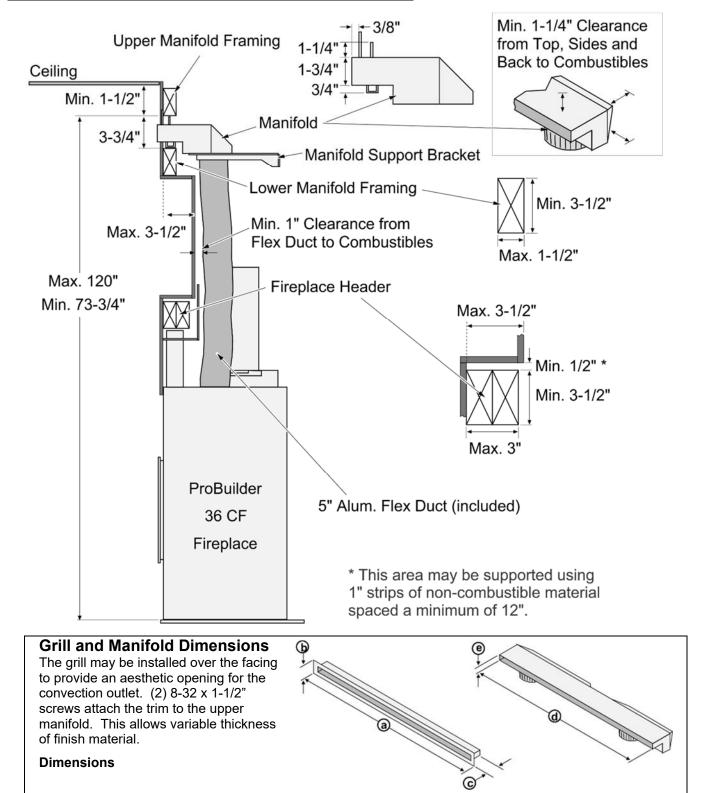

## **PB 36 CF Installation Requirements**

b

2-7/8"

35-7/8"

d

34-7/8"

е

1-3/4'

С

1-1/4"