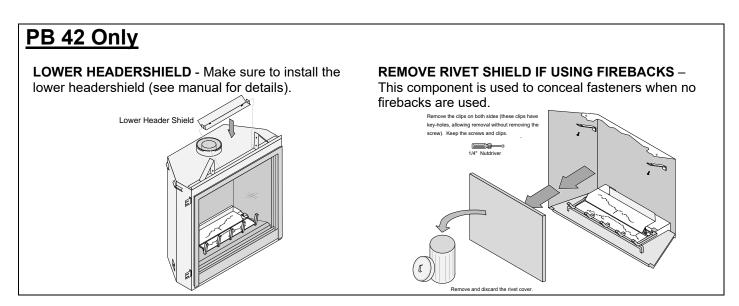

u# 94500771 | Birch sku# 94500770 |

- A blower comes standard with this fireplace.
- The full function SIT Remote comes standard with this fireplace.



- This fireplace is compatible with the CoolSmart TV system (PB36 sku# 98900778 – PB42 sku# 98900779). This kit allows for a TV pocket to be installed or an installation of a TV above the fireplace without a mantel.
- The fireplace is a TOP VENT ONLY but can terminate horizontally.
- A thick facing template is available to aid in the installation of material thicker than 1-1/2" (sku# 98500701)
- A LP stepper motor is required if using propane with this heater (4-pack = sku# 94400999 or single = sku# 250-01463).
- A wall thimble is included with the fireplace. It is required when penetrating a combustible wall (see manual for details).