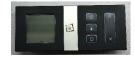

- A blower comes standard with this fireplace.
- The full function SIT Remote comes standard with this fireplace.

- This fireplace is compatible with the CoolSmart TV system (PB36 sku# 98900778 – PB42 sku# 98900779). This kit allows for a TV pocket to be installed or an installation of a TV above the fireplace without a mantel.
- The fireplace is a TOP VENT ONLY but can terminate horizontally.
- A thick facing template is available to aid in the installation of material thicker than 1-1/2" (sku# 98500701)
- A LP stepper motor is required if using propane with this heater (4-pack = sku# 94400999 or single = sku# 250-01463).
- A wall thimble is included with the fireplace. It is required when penetrating a combustible wall (see manual for details).