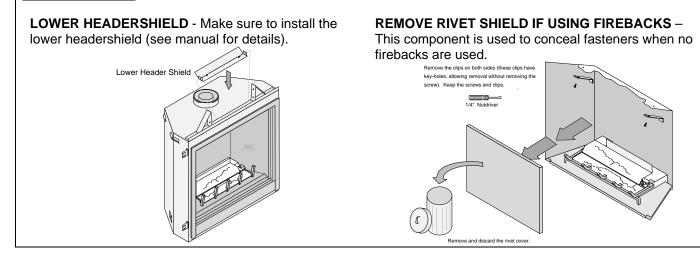

TO</u> <u>INSTALL THE LIGHTS PRIOR TO INSTALLING</u> <u>THE FIREPLACE.</u>



- An optional blower kit is available for this fireplace (sku# 99000199) <u>IT IS EASIER TO</u> <u>INSTALL THE BLOWERS PRIOR TO INSTALLING THE FIREPLACE</u>.
- This fireplace is compatible with the CoolSmart TV system: Use 98900778 for the 36 Use 98900779 for the 42 (see manual and online instruction sheet for details)
- A thick facing template is available to aid in the installation of material thicker than 1-1/2" (sku# 98500701)
- The fireplace is a TOP VENT ONLY but can terminate horizontally.
- The SIT Basic Remote is compatible with this fireplace (sku# 99300695).
- A wall thimble is included with the fireplace. It is required when penetrating a combustible wall (see manual for details).





## PB 42 Only