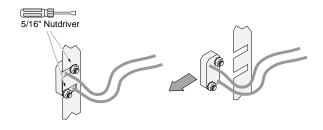

## **Installation**

- Disconnect power to the insert before installing the bracket.
  Before installing the burner, remove the old bracket from the insert as shown to the right.
- 2. Remove the light socket from the old bracket (see illustration below). Install it onto the new light bracket.