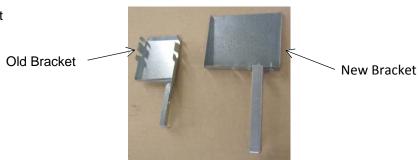

## Packing List

New Accent Light Bracket

## **Installation**

- Disconnect power to the insert before installing the bracket.
  Before installing the burner, remove the old bracket from the insert as shown to the right.
- 2. Remove the light socket from the old bracket (see illustration below). Install it onto the new light bracket.