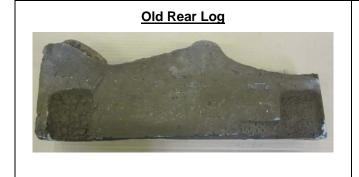

## Overview

This DVL Ember-Fyre Burner Kit (part # 96900110 built 8/12/15 or later) includes the new rear log with a cavity in the back (see pictures below). This cavity allows for installation of the improved accent light bracket. This bracket is wider, provides better light dispersion, and is offset to allow for ledgestone firebacks. If you have an older DVL insert (built prior to October, 2015) install this new light bracket to improve accent light performance.