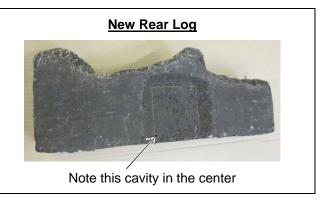

## Overview

This DVL Ember-Fyre Burner Kit (part # 96900110 built 8/12/15 or later) includes the new rear log with a cavity in the back (see pictures below). This cavity allows for installation of the improved accent light bracket. This bracket is wider, provides better light dispersion, and is offset to allow for ledgestone firebacks. If you have an older DVL insert (built prior to October, 2015) install this new light bracket to improve accent light performance.