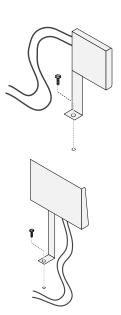

## Overview

This DVL Ember-Fyre Burner Kit (part # 96900110 built 8/12/15 or later) includes the new rear log with a cavity in the back (see pictures below). This cavity allows for installation of the improved accent light bracket. This bracket is wider, provides better light dispersion, and is offset to allow for ledgestone firebacks. If you have an older DVL insert (built prior to October, 2015) install this new light bracket to improve accent light performance.

## **Installation**

- Disconnect power to the insert before installing the bracket.
  Before installing the burner, remove the old bracket from the insert as shown to the right.
- 2. Remove the light socket from the old bracket (see illustration below). Install it onto the new light bracket.