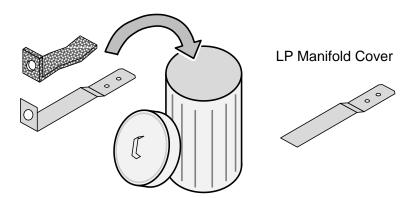

✓ Remove and Discard Both NG Manifold Covers and Orifice Gaskets – Install the LP Manifold Covers
Remove and discard both NG (stock) manifold covers and orifice gaskets (1/4" nutdriver). Install the included LP manifold covers (see illustration below). See manual for details.